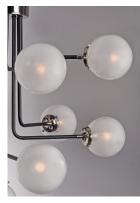

## PRODUCT DESCRIPTION

A Mid-Century Modern industrial classic revived featuring softly bent arms finished in Black with Polished Nickel accents that terminate at round White opal glass balls.

#### **FINISHES OPTION**

Black / Polished Nickel

### GLASS

White WT