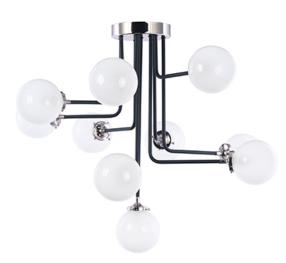

## PRODUCT DESCRIPTION

A Mid-Century Modern industrial classic revived featuring softly bent arms finished in Black with Polished Nickel accents that terminate at round White opal glass balls.

#### **FINISHES OPTION**

Black / Polished Nickel

### GLASS

White WT