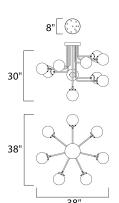

# MEASUREMENTS

DIMENSION : 38" L x 38" W x 30" H

HANGING WEIGHT : 18 lb

LAMPING

INPUT VOLTAGE : 120V LUMENS : 0 Rated

BULB : 1 x 40W Incandescent E12 Candelabra , 400W Total

BULB INCLUDED : (Not Included)

DIMMABLE : Yes