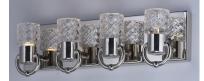

## **PRODUCT DESCRIPTION**

Hand cut Clear crystal goblets adorn cast cups of Polished Nickel sparkle when illuminated by integrated LED. This sophisticated bath vanity collection adds a designer touch to your guest powder room.

## FINISHES OPTION

Polished Nickel

GLASS Clear CL

MATERIAL Aluminum + Steel

RATINGS cETLus Damp Location

ADDITIONAL INSTALL UP/DOWN: Up/Dn **OPERATING TEMPERATURE:** -20°C (-4°F), 40°C (104°F)

Always consult a qualified electrician before installing any lighting product.