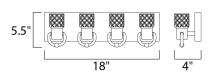

## MEASUREMENTS

DIMENSION **BACK PLATE** HANGING WEIGHT : 18" W x 5.75" H x 4" Ext : 4.5" W x 1" H x 2.25" HCO : 7.04 lb