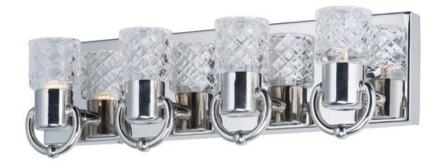

## **PRODUCT DESCRIPTION**

Hand cut Clear crystal goblets adorn cast cups of Polished Nickel sparkle when illuminated by integrated LED. This sophisticated bath vanity collection adds a designer touch to your guest powder room.

## FINISHES OPTION

Polished Nickel

GLASS Clear CL

MATERIAL Aluminum + Steel

RATINGS cETLus Damp Location

ADDITIONAL INSTALL UP/DOWN: Up/Dn **OPERATING TEMPERATURE:** -20°C (-4°F), 40°C (104°F)

Always consult a qualified electrician before installing any lighting product.