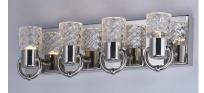

## **PRODUCT DESCRIPTION**

Hand cut Clear crystal goblets adorn cast cups of Polished Nickel sparkle when illuminated by integrated LED. This sophisticated bath vanity collection adds a designer touch to your guest powder room.

## FINISHES OPTION

Polished Nickel

GLASS Clear CL

MATERIAL Aluminum + Steel

RATINGS cETLus Damp Location

ADDITIONAL INSTALL UP/DOWN: Up/Dn **OPERATING TEMPERATURE:** -20°C (-4°F), 40°C (104°F)

Always consult a qualified electrician before installing any lighting product.