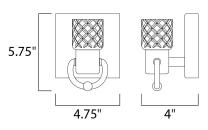

## MEASUREMENTS

LAMPING

LUMENS

DIMMABLE

BULB

CRI

DIMENSION MAX OAH HANGING WEIGHT : 4.75" W x 5.75" H x 4" Ext : 4.75" W x 1" H : 1.98 lb

INPUT VOLTAGE : 120V : 315 Rated : 1 x 4.5W LED PCB Integrated , 4W Total BULB INCLUDED : (Integrated) : Triac CL :80+ CRI COLOR\_TEMP : 3000K