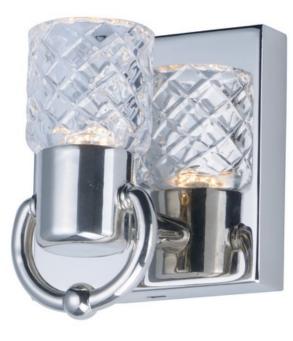

## **PRODUCT DESCRIPTION**

Hand cut Clear crystal goblets adorn cast cups of Polished Nickel sparkle when illuminated by integrated LED. This sophisticated bath vanity collection adds a designer touch to your guest powder room.

## **FINISHES OPTION**

Polished Nickel

GLASS Clear CL

MATERIAL Aluminum + Steel

RATINGS cETLus Damp Location ADA

ADDITIONAL INSTALL UP/DOWN: Up/Dn **OPERATING TEMPERATURE:** -20°C (-4°F), 40°C (104°F)

Always consult a qualified electrician before installing any lighting product.