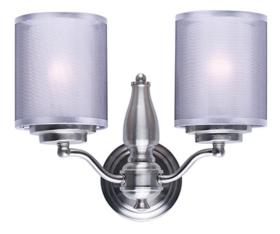

## **PRODUCT DESCRIPTION**

Drum shades constructed from two layers of sheer Organza fabric laminated to clear inner liner, allows light to shine out as well as down. White glass cylinder shades diffuse light and conceal the light source. Available in your choice of 2 finish combinations, Silver Sheer shade on Satin Nickel and Tan Sheer shade on Oil Rubbed Bronze.