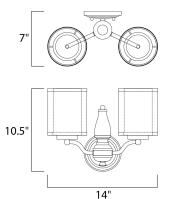

## **MEASUREMENTS**

| DIMENSION      |   | :   |
|----------------|---|-----|
| MAX OAH        |   | :   |
| HANGING WEIGHT |   | :   |
| LAMPING        |   |     |
| INPUT VOLTAGE  | : | 120 |
| LUMENS         | : | 0 R |
| BULB           | : | 2 x |
| BULB INCLUDED  | : | (Nc |

14" W x 11" H x 7" Ext 10.5" OAH 4.75" W x 1" H 3.17 lb

| INPUT VOLTAGE | : 120V                                         |
|---------------|------------------------------------------------|
| LUMENS        | : 0 Rated                                      |
| BULB          | : 2 x 60W Incandescent E26 Medium , 120W Total |
| BULB INCLUDED | : (Not Included)                               |
| DIMMABLE      | : Yes                                          |