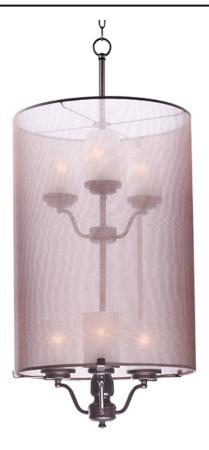

## PRODUCT DESCRIPTION

Drum shades constructed from two layers of sheer Organza fabric laminated to clear inner liner, allows light to shine out as well as down. White glass cylinder shades diffuse light and conceal the light source. Available in your choice of 2 finish combinations, Silver Sheer shade on Satin Nickel and Tan Sheer shade on Oil Rubbed Bronze.

#### LAMPING

INPUT VOLTAGE : 120V LUMENS : 0 Rated

BULB : 6 x 60W Incandescent E26 Medium, 360W Total

BULB INCLUDED : (Not Included)

DIMMABLE : Yes