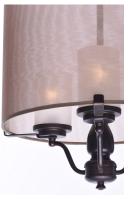

## PRODUCT DESCRIPTION

Drum shades constructed from two layers of sheer Organza fabric laminated to clear inner liner, allows light to shine out as well as down. White glass cylinder shades diffuse light and conceal the light source. Available in your choice of 2 finish combinations, Silver Sheer shade on Satin Nickel and Tan Sheer shade on Oil Rubbed Bronze.



# **MEASUREMENTS**

DIMENSION : 19" L x 19" W x 40" H

MAX OAH : 40" OAH

CANOPY : 4.75" W x 1" H x 4.75" L

HANGING WEIGHT : 10.91 lb

#### LAMPING

INPUT VOLTAGE : 120V LUMENS : 0 Rated

BULB : 6 x 60W Incandescent E26 Medium, 360W Total

BULB INCLUDED : (Not Included)

DIMMABLE : Yes

#### **FINISHES OPTION**



# MATERIAL

Steel

# RATINGS

Dry Location



## **ADDITIONAL**

OPERATING TEMPERATURE: -20°C (-4°F), 40°C (104°F)