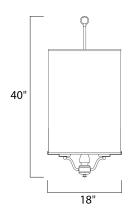

# **MEASUREMENTS**

DIMENSION : 19" L x 19" W x 40" H

MAX OAH : 40" OAH

CANOPY : 4.75" W x 1" H x 4.75" L

HANGING WEIGHT : 10.91 lb