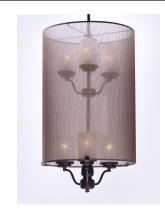

## PRODUCT DESCRIPTION

Drum shades constructed from two layers of sheer Organza fabric laminated to clear inner liner, allows light to shine out as well as down. White glass cylinder shades diffuse light and conceal the light source. Available in your choice of 2 finish combinations, Silver Sheer shade on Satin Nickel and Tan Sheer shade on Oil Rubbed Bronze.

#### LAMPING

INPUT VOLTAGE : 120V LUMENS : 0 Rated

BULB : 6 x 60W Incandescent E26 Medium, 360W Total

BULB INCLUDED : (Not Included)

DIMMABLE : Yes