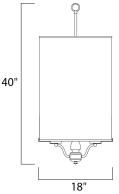

## **MEASUREMENTS**

| DIMENSION      | : 19"L  |
|----------------|---------|
| MAX OAH        | : 40" O |
| CANOPY         | : 4.75" |
| HANGING WEIGHT | : 10.91 |