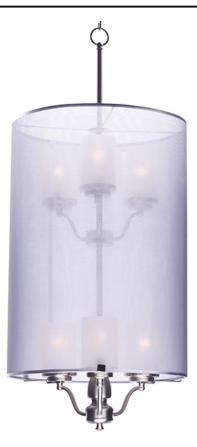

## **PRODUCT DESCRIPTION**

Drum shades constructed from two layers of sheer Organza fabric laminated to clear inner liner, allows light to shine out as well as down. White glass cylinder shades diffuse light and conceal the light source. Available in your choice of 2 finish combinations, Silver Sheer shade on Satin Nickel and Tan Sheer shade on Oil Rubbed Bronze.

## LAMPING

- LUMENS BULB BULB INCLUDED DIMMABLE
- x 19" W x 40" H DAH W x 1" H x 4.75" L : 10.91 lb
- INPUT VOLTAGE : 120V : 0 Rated

: Yes

: 6 x 60W Incandescent E26 Medium , 360W Total : (Not Included)

**FINISHES OPTION** 