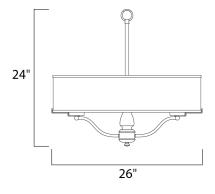

## MEASUREMENTS DIMENSION

MAX OAH

CANOPY

BULB

: 26" L x 26" W x 24" H : 24" OAH : 4.75" W x 1" H x 4.75" L

: 7.23 lb