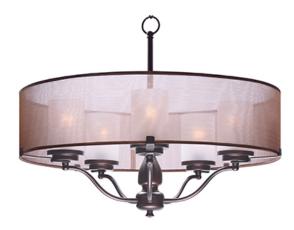

### **PRODUCT DESCRIPTION**

Drum shades constructed from two layers of sheer Organza fabric laminated to clear inner liner, allows light to shine out as well as down. White glass cylinder shades diffuse light and conceal the light source. Available in your choice of 2 finish combinations, Silver Sheer shade on Satin Nickel and Tan Sheer shade on Oil Rubbed Bronze.