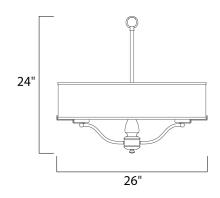

#### **MEASUREMENTS**

DIMENSION : 26" L x 26" W x 24" H

MAX OAH : 24" OAH

: 4.75" W x 1" H x 4.75" L CANOPY

HANGING WEIGHT : 7.23 lb