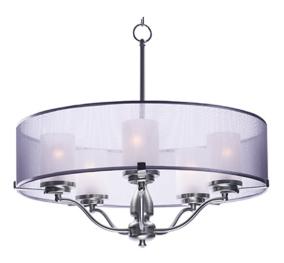

### PRODUCT DESCRIPTION

Drum shades constructed from two layers of sheer Organza fabric laminated to clear inner liner, allows light to shine out as well as down. White glass cylinder shades diffuse light and conceal the light source. Available in your choice of 2 finish combinations, Silver Sheer shade on Satin Nickel and Tan Sheer shade on Oil Rubbed Bronze.

## MATERIAL

Steel + Glass + Fabric