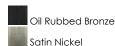

## PRODUCT DESCRIPTION

Drum shades constructed from two layers of sheer Organza fabric laminated to clear inner liner, allows light to shine out as well as down. White glass cylinder shades diffuse light and conceal the light source. Available in your choice of 2 finish combinations, Silver Sheer shade on Satin Nickel and Tan Sheer shade on Oil Rubbed Bronze.

#### **FINISHES OPTION**