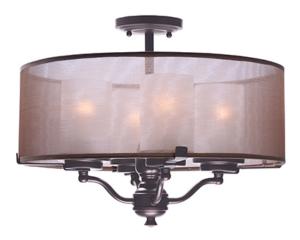

## PRODUCT DESCRIPTION

Drum shades constructed from two layers of sheer Organza fabric laminated to clear inner liner, allows light to shine out as well as down. White glass cylinder shades diffuse light and conceal the light source. Available in your choice of 2 finish combinations, Silver Sheer shade on Satin Nickel and Tan Sheer shade on Oil Rubbed Bronze.