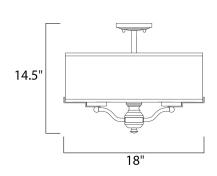

# **MEASUREMENTS**

DIMENSION : 18" L x 18" W x 14.5" H

MAX OAH : 14.5" OAH

CANOPY : 4.75" W x 1" H x 4.75" L

HANGING WEIGHT : 5.91 lb