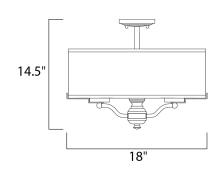

#### **MEASUREMENTS**

DIMENSION : 18" L x 18" W x 14.5" H

MAX OAH : 14.5" OAH

CANOPY : 4.75" W x 1" H x 4.75" L

HANGING WEIGHT : 5.91 lb