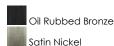

#### **FINISHES OPTION**

#### PRODUCT DESCRIPTION

Drum shades constructed from two layers of sheer Organza fabric laminated to clear inner liner, allows light to shine out as well as down. White glass cylinder shades diffuse light and conceal the light source. Available in your choice of 2 finish combinations, Silver Sheer shade on Satin Nickel and Tan Sheer shade on Oil Rubbed Bronze.