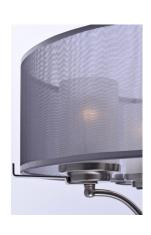

#### PRODUCT DESCRIPTION

Drum shades constructed from two layers of sheer Organza fabric laminated to clear inner liner, allows light to shine out as well as down. White glass cylinder shades diffuse light and conceal the light source. Available in your choice of 2 finish combinations, Silver Sheer shade on Satin Nickel and Tan Sheer shade on Oil Rubbed Bronze.