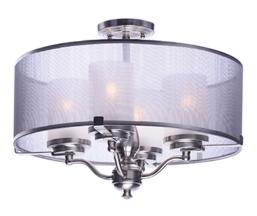

#### PRODUCT DESCRIPTION

Drum shades constructed from two layers of sheer Organza fabric laminated to clear inner liner, allows light to shine out as well as down. White glass cylinder shades diffuse light and conceal the light source. Available in your choice of 2 finish combinations, Silver Sheer shade on Satin Nickel and Tan Sheer shade on Oil Rubbed Bronze.

### LAMPING

INPUT VOLTAGE : 120V LUMENS : 0 Rated

BULB : 4 x 60W Incandescent E26 Medium , 240W Total

BULB INCLUDED : (Not Included)

DIMMABLE : Yes