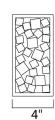

# **MEASUREMENTS**

**DIMENSION** : 10" W x 8" H x 4" Ext : 7.87" W x 7.1" H MAX OAH

HANGING WEIGHT : 6.6 lb

LAMPING

LUMENS : 0 Rated

BULB : 2 x 40W Xenon G9 , 80W Total

BULB INCLUDED : (Included)

DIMMABLE

## **GLASS**

Frosted FT