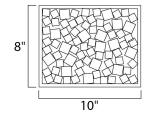

# **MEASUREMENTS**

**DIMENSION** : 10" W x 8" H x 4" Ext : 7.87" W x 7.1" H MAX OAH

HANGING WEIGHT : 6.6 lb

LAMPING

LUMENS : 0 Rated

BULB : 2 x 40W Xenon G9 , 80W Total

BULB INCLUDED : (Included)

DIMMABLE