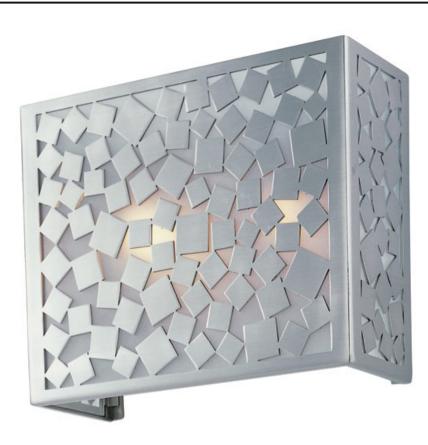

#### PRODUCT DESCRIPTION

A pattern of squares finished in Satin Nickel create a contemporary, geometric look which will enhance any space. The interior of each shade is lined with Frosted glass for a soft diffused light.

# **MEASUREMENTS**

**DIMENSION** : 10" W x 8" H x 4" Ext : 7.87" W x 7.1" H MAX OAH

HANGING WEIGHT : 6.6 lb

LAMPING

LUMENS : 0 Rated

BULB : 2 x 40W Xenon G9 , 80W Total

BULB INCLUDED : (Included)

DIMMABLE

## **GLASS**

Frosted FT