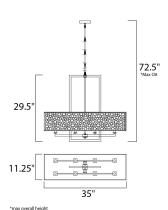

#### **MEASUREMENTS**

DIMENSION : 35" L x 11.25" W x 29.5" H

MAX OAH : 72.5" OAH HANGING WEIGHT : 35.2 lb