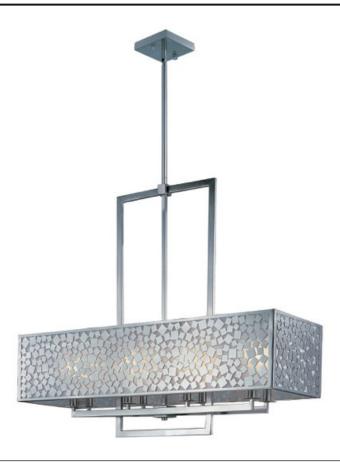

# PRODUCT DESCRIPTION

A pattern of squares finished in Satin Nickel create a contemporary, geometric look which will enhance any space. The interior of each shade is lined with Frosted glass for a soft diffused light.