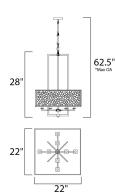

\*max overall height

### **MEASUREMENTS**

DIMENSION : 22" W x 28" H
MAX OAH : 62.5" OAH
HANGING WEIGHT : 36.3 lb