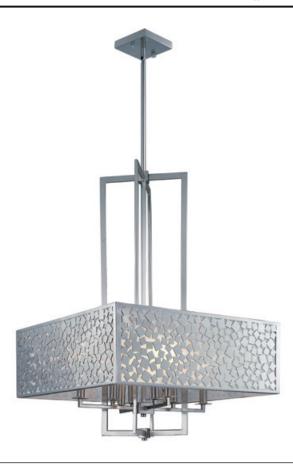

# PRODUCT DESCRIPTION

A pattern of squares finished in Satin Nickel create a contemporary, geometric look which will enhance any space. The interior of each shade is lined with Frosted glass for a soft diffused light.

### GLASS

Frosted FT