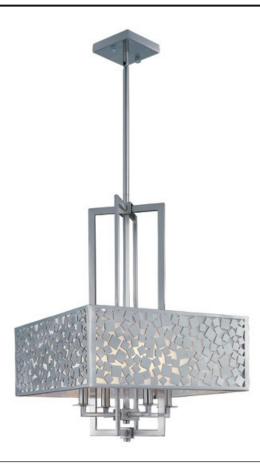

## PRODUCT DESCRIPTION

A pattern of squares finished in Satin Nickel create a contemporary, geometric look which will enhance any space. The interior of each shade is lined with Frosted glass for a soft diffused light.