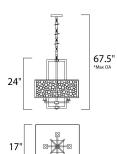

\*max overall height

## **MEASUREMENTS**

DIMENSION : 17" W x 24" H
MAX OAH : 67.5" OAH
HANGING WEIGHT : 24.2 lb