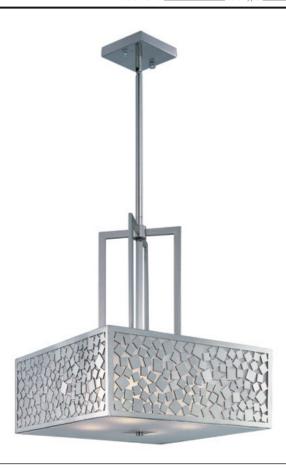

# PRODUCT DESCRIPTION

A pattern of squares finished in Satin Nickel create a contemporary, geometric look which will enhance any space. The interior of each shade is lined with Frosted glass for a soft diffused light.