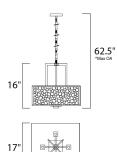

17

### **MEASUREMENTS**

DIMENSION : 17" W x 16" H
MAX OAH : 62.5" OAH
HANGING WEIGHT : 26.4 lb