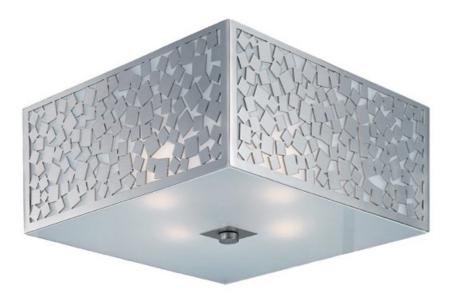

#### PRODUCT DESCRIPTION

A pattern of squares finished in Satin Nickel create a contemporary, geometric look which will enhance any space. The interior of each shade is lined with Frosted glass for a soft diffused light.