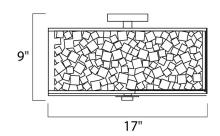

#### PRODUCT DESCRIPTION

A pattern of squares finished in Satin Nickel create a contemporary, geometric look which will enhance any space. The interior of each shade is lined with Frosted glass for a soft diffused light.



## **MEASUREMENTS**

DIMENSION : 17" W x 9" H HANGING WEIGHT : 22 lb

### LAMPING

INPUT VOLTAGE : 120V LUMENS : 0 Rated

BULB : 4 x 60W Incandescent MB , 240W Total

DIMMABLE :

### **FINISHES OPTION**



#### GLASS

Frosted FT

#### **RATINGS**

Dry Location



# **ADDITIONAL**

OPERATING TEMPERATURE: -20°C (-4°F), 40°C (104°F)

Always consult a qualified electrician before installing any lighting product.