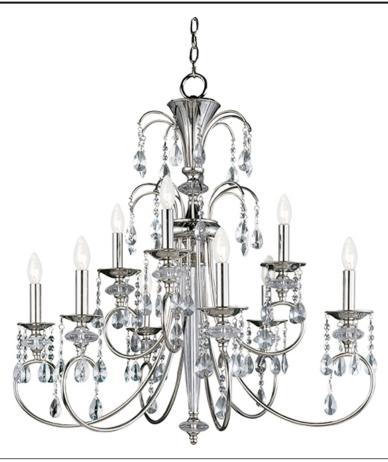

## **PRODUCT DESCRIPTION**

Tradition with a twist, the Montgomery collection's Polished Nickel finish gleams with its curves and delicate arcs. Clear Glass and carefully cut crystals add sparkle. The pendant and semi-flush fixtures include a Blush fabric shade that diffuses the light and warms the glow.

### **FINISHES OPTION**

Polished Nickel

## **GLASS**

Clear CL

#### MATERIAL

Metal, Crystal, Glass