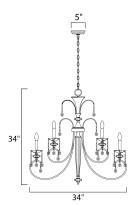

### **MEASUREMENTS**

DIMENSION : 34" W x 34" H CANOPY : 5" W x 1.2" H x 5" L

HANGING WEIGHT : 42.24 lb

**LAMPING** 

INPUT VOLTAGE : 120V

: 6,048 Rated LUMENS

**BULB** : 9 x 60W Incandescent E12 Candelabra , 540W Total