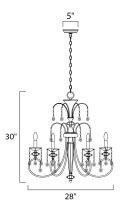

#### **MEASUREMENTS**

DIMENSION : 28" W x 30" H CANOPY : 5" W x 1.2" H x 5" L

HANGING WEIGHT : 11.44 lb