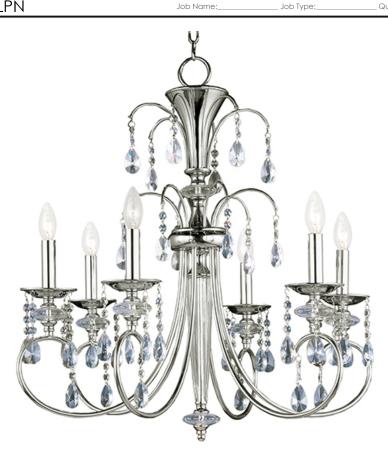

## **PRODUCT DESCRIPTION**

Tradition with a twist, the Montgomery collection's Polished Nickel finish gleams with its curves and delicate arcs. Clear Glass and carefully cut crystals add sparkle. The pendant and semi-flush fixtures include a Blush fabric shade that diffuses the light and warms the glow.

#### **FINISHES OPTION**

Polished Nickel

## **GLASS**

Clear CL

#### **MATERIAL**

Metal, Crystal, Glass