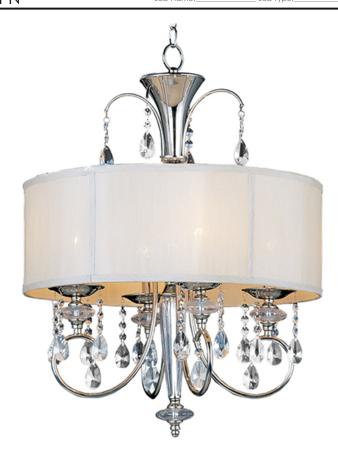

### PRODUCT DESCRIPTION

Tradition with a twist, the Montgomery collection's Polished Nickel finish gleams with its curves and delicate arcs. Clear Glass and carefully cut crystals add sparkle. The pendant and semi-flush fixtures include a Blush fabric shade that diffuses the light and warms the glow.

#### **FINISHES OPTION**

Polished Nickel

#### GLASS

Clear CL

#### MATERIAL

Metal, Crystal, Glass, Fabric