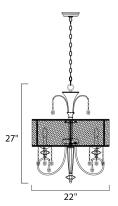

### PRODUCT DESCRIPTION

Tradition with a twist, the Montgomery collection's Polished Nickel finish gleams with its curves and delicate arcs. Clear Glass and carefully cut crystals add sparkle. The pendant and semi-flush fixtures include a Blush fabric shade that diffuses the light and warms the glow.



# **MEASUREMENTS**

DIMENSION : 22" W x 27" H HANGING WEIGHT : 7.35 lb

#### LAMPING

INPUT VOLTAGE : 120V

LUMENS : 2,688 Rated

BULB : 4 x 60W Incandescent E12 Candelabra , 240W Total

BULB INCLUDED : (Not Included)

DIMMABLE : Yes

#### **FINISHES OPTION**



Polished Nickel

#### GLASS

Clear CL

#### MATERIAL

Metal, Crystal, Glass, Fabric

#### **RATINGS**

cULus

Dry Location



## ADDITIONAL

RATED LIFE 1500 Hours OPERATING TEMPERATURE: -20°C (-4°F), 40°C (104°F)

Always consult a qualified electrician before installing any lighting product.



# WESTERN DISTRIBUTION CENTER (HEADQUARTER)