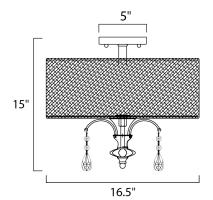

# **MEASUREMENTS**

DIMENSION : 16.5" W x 15" H CANOPY : 5" W x 1.2" H x 5" L

HANGING WEIGHT : 2.97 lb