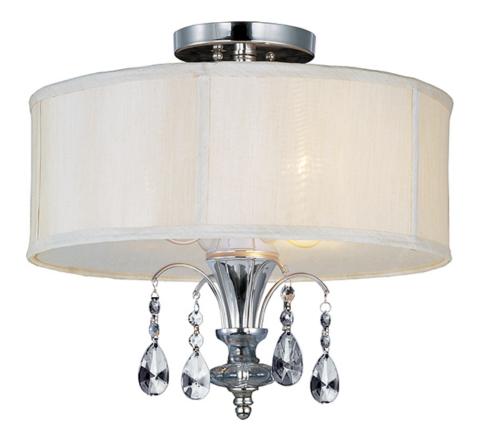

## PRODUCT DESCRIPTION

Tradition with a twist, the Montgomery collection's Polished Nickel finish gleams with its curves and delicate arcs. Clear Glass and carefully cut crystals add sparkle. The pendant and semi-flush fixtures include a Blush fabric shade that diffuses the light and warms the glow.

#### MATERIAL

Metal, Crystal, Glass, Fabric