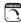

## **MEASUREMENTS**

DIMENSION : 16" W x 9.5" H x 8" Ext

HANGING WEIGHT : 4.63 lb

LAMPING

LUMENS : 2,300 Rated

BULB : 2 x 100W Incandescent MB , 0W Total

BULB INCLUDED : (Not Included)

DIMMABLE :

COLOR\_TEMP : 2700K

## **FINISHES OPTION**

White Gold

GLASS

Marble MR

MATERIAL

Poly, Iron

**RATINGS** 

Dry Location