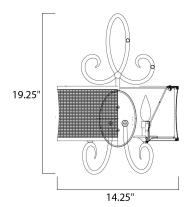

## **MEASUREMENTS**

DIMENSION : 14.25" W x 19.25" H x 9.5" Ext

: 4.5" W x 6.75" H MAX OAH

HANGING WEIGHT : 5.51 lb