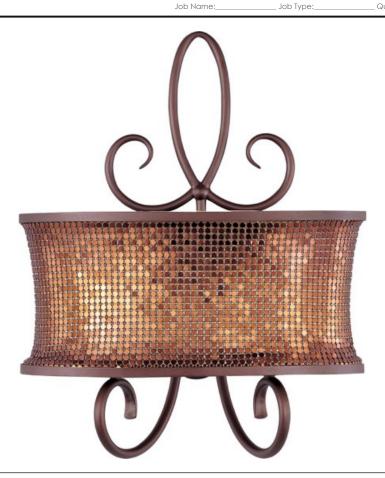

## **PRODUCT DESCRIPTION**

Alexander collection is a fashion lighting at its best. Inspired by a world famous clothing designer, the collection features graceful scrolls of metal finished in Umber Bronze that support Shimmer Bronze metal fabric shades. Eash shade is lined in a soft gold fabric that casts a warm glow from within the fixture. Dressed to kill, the Alexander colleciton will add beauty to any room environment.