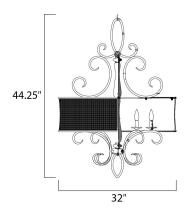

# **MEASUREMENTS**

: 32" L x 13.5" W x 44.25" H DIMENSION

HANGING WEIGHT : 16.93 lb