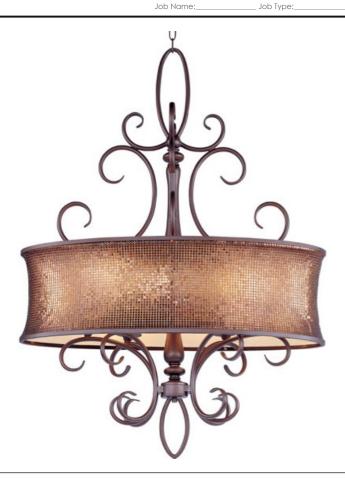

## **PRODUCT DESCRIPTION**

Alexander collection is a fashion lighting at its best. Inspired by a world famous clothing designer, the collection features graceful scrolls of metal finished in Umber Bronze that support Shimmer Bronze metal fabric shades. Eash shade is lined in a soft gold fabric that casts a warm glow from within the fixture. Dressed to kill, the Alexander colleciton will add beauty to any room environment.

#### **FINISHES OPTION**

Umber Bronze

## MATERIAL

Metal