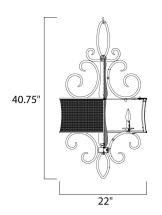

# **MEASUREMENTS**

: 22" W x 40.75" H DIMENSION

HANGING WEIGHT : 14.99 lb

**LAMPING** 

INPUT VOLTAGE :120V

**LUMENS** : 3,360 Rated

**BULB** : 5 x 60W Incandescent E12 Candelabra , 300W Total

**BULB INCLUDED** : (Not Included)