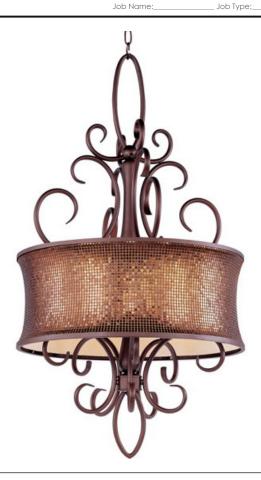

### PRODUCT DESCRIPTION

Alexander collection is a fashion lighting at its best. Inspired by a world famous clothing designer, the collection features graceful scrolls of metal finished in Umber Bronze that support Shimmer Bronze metal fabric shades. Eash shade is lined in a soft gold fabric that casts a warm glow from within the fixture. Dressed to kill, the Alexander colleciton will add beauty to any room environment.

#### **FINISHES OPTION**

Umber Bronze

### MATERIAL

Metal