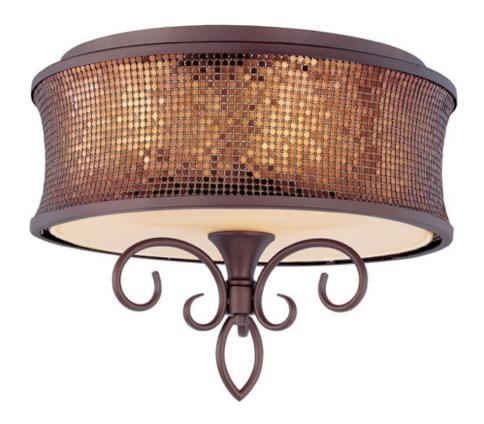

### PRODUCT DESCRIPTION

Alexander collection is a fashion lighting at its best. Inspired by a world famous clothing designer, the collection features graceful scrolls of metal finished in Umber Bronze that support Shimmer Bronze metal fabric shades. Eash shade is lined in a soft gold fabric that casts a warm glow from within the fixture. Dressed to kill, the Alexander colleciton will add beauty to any room environment.