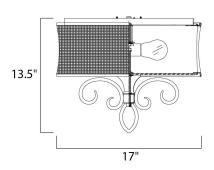

### PRODUCT DESCRIPTION

Alexander collection is a fashion lighting at its best. Inspired by a world famous clothing designer, the collection features graceful scrolls of metal finished in Umber Bronze that support Shimmer Bronze metal fabric shades. Eash shade is lined in a soft gold fabric that casts a warm glow from within the fixture. Dressed to kill, the Alexander colleciton will add beauty to any room environment.



### **MEASUREMENTS**

DIMENSION : 17" W x 13.5" H

HANGING WEIGHT : 9.02 lb

#### LAMPING

INPUT VOLTAGE : 120V

**LUMENS** : 2,016 Rated

**BULB** : 3 x 60W Incandescent MB, 180W Total

BULB INCLUDED : (Not Included) DIMMABLE : Standard Dimmer

COLOR\_TEMP : 2700K

#### **FINISHES OPTION**



#### MATERIAL

Metal

## **RATINGS**

Dry Location



#### ADDITIONAL

RATED LIFE 1500 Hours OPERATING TEMPERATURE: -20°C (-4°F), 40°C (104°F)

Always consult a qualified electrician before installing any lighting product.



# WESTERN DISTRIBUTION CENTER (HEADQUARTER)

253 NORTH VINELAND AVE I CITY OF INDUSTRY, CA 91746

## **EASTERN DISTRIBUTION CENTER**

4200 SHIRLEY DR. I ATLANTA, GA 30336

P. 626.956.4200 | F. 626.956.4225 | maximlighting.com