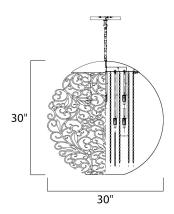

# **MEASUREMENTS**

DIMENSION : 30" L x 30" W x 30" H

MAX OAH : 74" OAH HANGING WEIGHT : 21.43 lb