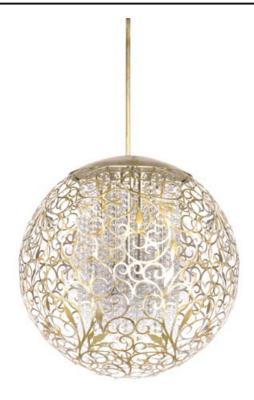

## **PRODUCT DESCRIPTION**

The Arabesque collection's intricate patterns are formed in metal and finished in Golden Silver. Strands of crystal beads add sparkle as they shimmer through the Xenon lamps. Unique oval-shaped pendants add a touch of class to any room.