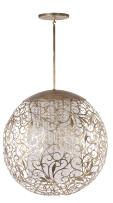

## **PRODUCT DESCRIPTION**

The Arabesque collection's intricate patterns are formed in metal and finished in Golden Silver. Strands of crystal beads add sparkle as they shimmer through the Xenon lamps. Unique oval-shaped pendants add a touch of class to any room.