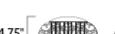

## **MEASUREMENTS**

: 9.5" W x 4.75" H x 4.75" Ext DIMENSION

MAX OAH : 9.5" W x 4.13" H

HANGING WEIGHT : 2.2 lb

LAMPING

INPUT VOLTAGE : 120V **LUMENS** : 750 Rated

**BULB** : 1 x 40W Xenon G9 , 40W Total

BULB INCLUDED : (Included) DIMMABLE : Yes COLOR\_TEMP : 2900K