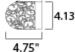

## **MEASUREMENTS**

: 9.5" W x 4.75" H x 4.75" Ext DIMENSION

MAX OAH : 9.5" W x 4.13" H

HANGING WEIGHT : 2.2 lb

LAMPING

INPUT VOLTAGE : 120V **LUMENS** : 750 Rated

**BULB** : 1 x 40W Xenon G9 , 40W Total

BULB INCLUDED : (Included) DIMMABLE : Yes COLOR\_TEMP : 2900K