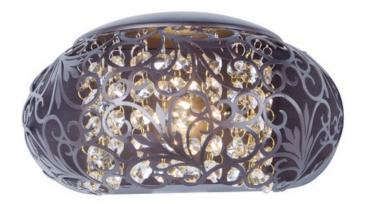

## PRODUCT DESCRIPTION

The Arabesque collection's intricate patterns are formed in metal and finished in Golden Silver. Strands of crystal beads add sparkle as they shimmer through the Xenon lamps. Unique oval-shaped pendants add a touch of class to any room.

## MATERIAL

Steel + Crystal