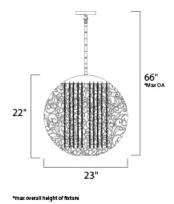

### **MEASUREMENTS**

DIMENSION : 23" L x 23" W x 22" H

MAX OAH : 66" OAH

CANOPY : 6" W x 0.75" H x 6" L

HANGING WEIGHT : 22.92 lb