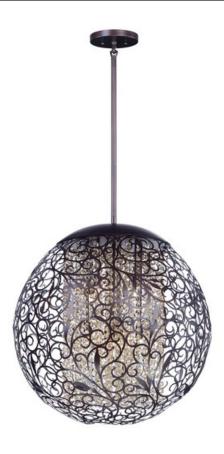

# **PRODUCT DESCRIPTION**

The Arabesque collection's intricate patterns are formed in metal and finished in Golden Silver. Strands of crystal beads add sparkle as they shimmer through the Xenon lamps. Unique oval-shaped pendants add a touch of class to any room.

## MATERIAL

Steel + Crystal