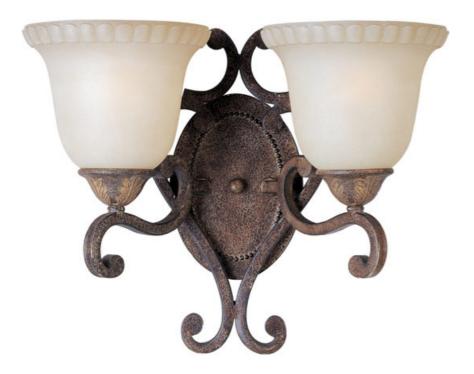

## PRODUCT DESCRIPTION

This versatile family gives you the option of with or without glass and the ability to add optional shades when the room design calls for it. The multi tone Golden Fawn finish adds richness and depth while the soft glow of the Caf $\tilde{A}$ © glass adds ambience to the room.

#### **MEASUREMENTS**

DIMENSION : 15" W x 12" H x 8" Ext

HANGING WEIGHT : 4.17 lb

#### **LAMPING**

LUMENS : 2,300 Rated

BULB : 2 x 100W Incandescent MB , 200W Total

BULB INCLUDED : (Not Included)
DIMMABLE : Standard Dimmer

COLOR\_TEMP : 2700K LIGHTING\_DIRECTION : Both

#### MATERIAL

Steel