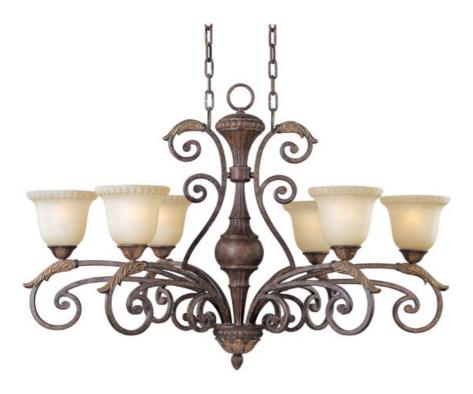

# PRODUCT DESCRIPTION

This versatile family gives you the option of with or without glass and the ability to add optional shades when the room design calls for it. The multi tone Golden Fawn finish adds richness and depth while the soft glow of the Caf $\tilde{A}$ © glass adds ambience to the room.

## **MEASUREMENTS**

DIMENSION : 40" L x 24" W x 27" H

HANGING WEIGHT : 15.72 lb

## **LAMPING**

LUMENS : 6,900 Rated

BULB : 6 x 100W Incandescent MB , 600W Total

BULB INCLUDED : (Not Included)
DIMMABLE : Standard
COLOR\_TEMP : 2700K