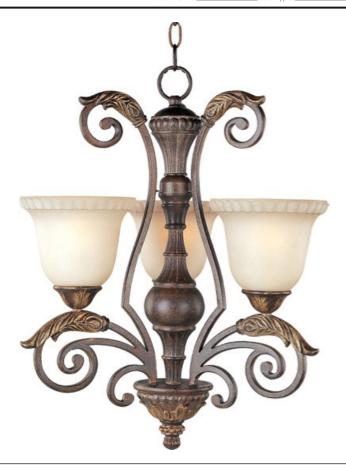

# PRODUCT DESCRIPTION

This versatile family gives you the option of with or without glass and the ability to add optional shades when the room design calls for it. The multi tone Golden Fawn finish adds richness and depth while the soft glow of the  $Caf\tilde{A}@$  glass adds ambience to the room.

#### **MEASUREMENTS**

DIMENSION : 18.5" W x 22" H

HANGING WEIGHT : 11.6 lb

### LAMPING

INPUT VOLTAGE : 120V

LUMENS : 3,450 Rated

BULB :  $3 \times 100 \text{W}$  Incandescent MB , 300 W Total

DIMMABLE : Standard COLOR\_TEMP : 2700K

# **FINISHES OPTION**

GLASS

Cafe CF

MATERIAL

Steel

RATINGS

Dry Location