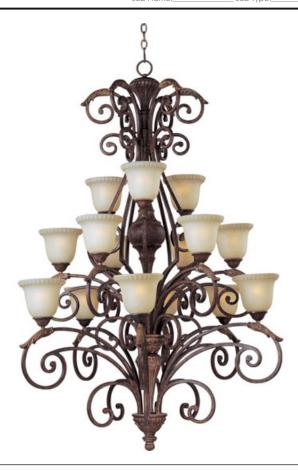

# PRODUCT DESCRIPTION

This versatile family gives you the option of with or without glass and the ability to add optional shades when the room design calls for it. The multi tone Golden Fawn finish adds richness and depth while the soft glow of the Caf $\tilde{A}$ © glass adds ambience to the room.

#### **MEASUREMENTS**

DIMENSION : 42" W x 58" H HANGING WEIGHT : 41.82 lb

### **LAMPING**

LUMENS : 10,080 Rated

BULB : 15 x 60W Incandescent MB, 900W Total

BULB INCLUDED : (Not Included)
DIMMABLE : Standard
COLOR\_TEMP : 2700K

#### MATERIAL

Steel

#### RATINGS

Dry Location