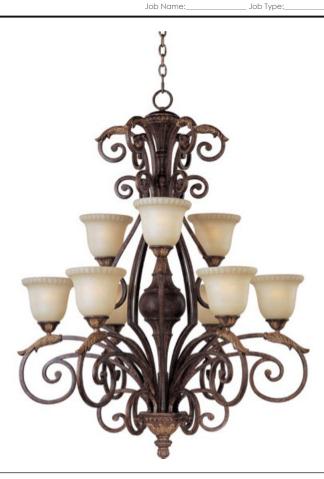

## PRODUCT DESCRIPTION

This versatile family gives you the option of with or without glass and the ability to add optional shades when the room design calls for it. The multi tone Golden Fawn finish adds richness and depth while the soft glow of the Café glass adds ambience to the room.

#### **MEASUREMENTS**

: 34.5" W x 44.5" H DIMENSION

HANGING WEIGHT : 43 lb

#### LAMPING

**LUMENS** : 10,350 Rated

BULB : 9 x 100W Incandescent MB, 900W Total

**BULB INCLUDED** : (Not Included) DIMMABLE : Standard COLOR\_TEMP : 2700K

### **GLASS**

Cafe CF

#### MATERIAL

Steel