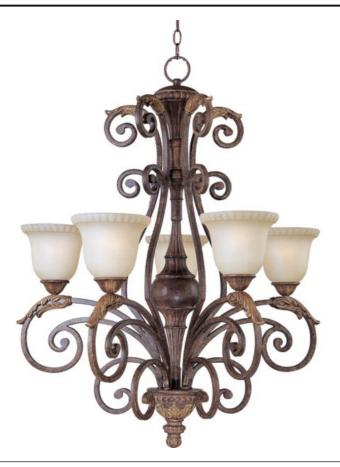

## **PRODUCT DESCRIPTION**

This versatile family gives you the option of with or without glass and the ability to add optional shades when the room design calls for it. The multi tone Golden Fawn finish adds richness and depth while the soft glow of the Caf $\tilde{A}$ <sup>©</sup> glass adds ambience to the room.

## MEASUREMENTS

DIMENSION: 30" W x 36.5" HHANGING WEIGHT: 15.39 lbLAMPING:INPUT VOLTAGE: 120VLUMENS: 5,750 RatedBULB: 5 x 100W Incandescent MB , 500W TotalBULB INCLUDED: (Not Included)DIMMABLE: Standard

## FINISHES OPTION

Golden Fawn

**GLASS** Cafe CF

MATERIAL Steel

RATINGS Dry Location