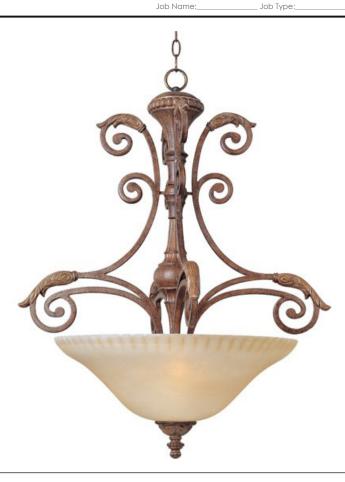

# PRODUCT DESCRIPTION

This versatile family gives you the option of with or without glass and the ability to add optional shades when the room design calls for it. The multi tone Golden Fawn finish adds richness and depth while the soft glow of the Café glass adds ambience to the room.

### **MEASUREMENTS**

: 26" W x 32.5" H DIMENSION

HANGING WEIGHT : 8.91 lb

### LAMPING

**LUMENS** : 2,016 Rated

BULB : 3 x 60W Incandescent MB, 180W Total

**BULB INCLUDED** : (Not Included) DIMMABLE : Standard COLOR\_TEMP : 2700K

#### **FINISHES OPTION**

**GLASS** 

Cafe CF

MATERIAL

Steel

**RATINGS** 

Dry Location