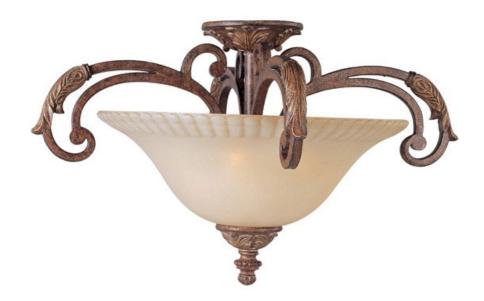

## **PRODUCT DESCRIPTION**

This versatile family gives you the option of with or without glass and the ability to add optional shades when the room design calls for it. The multi tone Golden Fawn finish adds richness and depth while the soft glow of the Café glass adds ambience to the room.

**MEASUREMENTS** 

: 22.5" W x 13" H DIMENSION HANGING WEIGHT

LAMPING

: 6.13 lb

LUMENS : 2,016 Rated BULB : 3 x 60W Incandescent MB , 180W Total BULB INCLUDED : (Not Included) DIMMABLE : Standard COLOR\_TEMP :2700K

## **FINISHES OPTION**

Golden Fawn

GLASS Cafe CF

MATERIAL Steel

RATINGS Dry Location