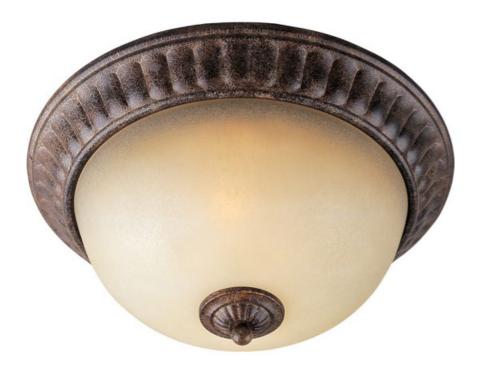

## PRODUCT DESCRIPTION

This versatile family gives you the option of with or without glass and the ability to add optional shades when the room design calls for it. The multi tone Golden Fawn finish adds richness and depth while the soft glow of the Caf $\tilde{A}$ © glass adds ambience to the room.

## **MEASUREMENTS**

DIMENSION : 13" W x 6.5" H HANGING WEIGHT : 4.56 lb

## **LAMPING**

LUMENS : 1,344 Rated

BULB : 2 x 60W Incandescent MB , 120W Total

BULB INCLUDED : (Not Included)
DIMMABLE : Standard
COLOR\_TEMP : 2700K

# GLASS

Cafe CF

## MATERIAL

Steel