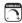

# **MEASUREMENTS**

DIMENSION : 16" W x 23.5" H

HANGING WEIGHT : 8.16 lb

LAMPING

LUMENS : 3,450 Rated

BULB : 3 x 100W Incandescent MB , 0W Total

BULB INCLUDED : (Not Included)

DIMMABLE :

#### **FINISHES OPTION**

Greek Bronze

## GLASS

Charcoal Mist CM

#### MATERIAL

Iron