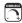

## **MEASUREMENTS**

DIMENSION : 18" W x 8" H x 8.5" Ext

HANGING WEIGHT : 9.24 lb

LAMPING

LUMENS : 2,300 Rated

BULB : 2 x 100W Incandescent MB , 0W Total

BULB INCLUDED : (Not Included)

DIMMABLE :

COLOR\_TEMP : 2700K

#### **FINISHES OPTION**

Sierra Platinum

## GLASS

Silver Mist SM

#### MATERIAL

Resin, Iron