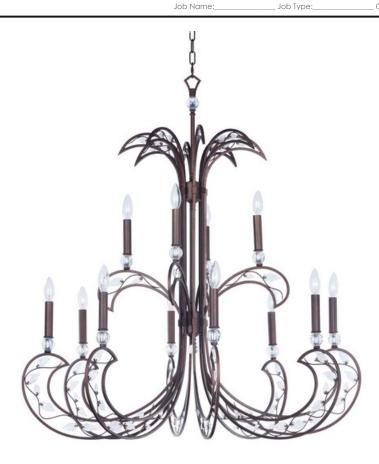

## **PRODUCT DESCRIPTION**

This collection features arms of petite square tubing formed in a unique shape that frames a graceful vine of metal and glass leaves. Finished in our rich Russet that contrasts beautifully with the Clear glass accents. Excellent craftsmanship and attention to detail make this collection a proud addition to any home