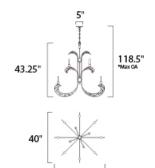

### **MEASUREMENTS**

DIMENSION : 40" L x 40" W x 43.25" H

MAX OAH : 118.5" OAH CANOPY : 5" W x 1" H x 5" L

HANGING WEIGHT : 41.8 lb