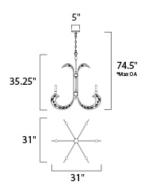

### **MEASUREMENTS**

DIMENSION : 31" L x 31" W x 35.25" H

MAX OAH : 74.5" OAH CANOPY : 5" W x 1" H x 5" L

HANGING WEIGHT : 19.8 lb