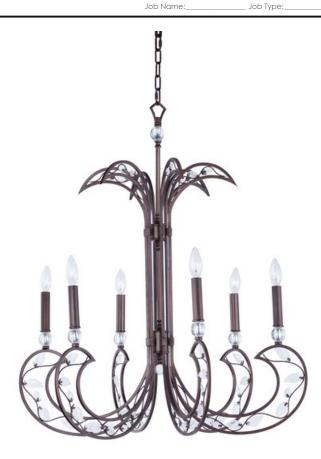

## **PRODUCT DESCRIPTION**

This collection features arms of petite square tubing formed in a unique shape that frames a graceful vine of metal and glass leaves. Finished in our rich Russet that contrasts beautifully with the Clear glass accents. Excellent craftsmanship and attention to detail make this collection a proud addition to any home