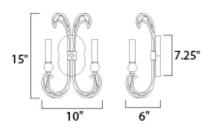

## **MEASUREMENTS** DIMENSION

MAX OAH HANGING WEIGHT LAMPING LUMENS BULB BULB INCLUDED DIMMABLE :Yes

: 10.5" W x 15" H x 6" Ext : 4.75" W x 7.25" H

: 800 Rated : 2 x 40W Incandescent 80W Total : (Not Included)