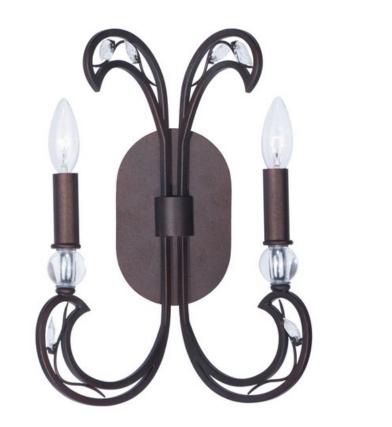

## **PRODUCT DESCRIPTION**

This collection features arms of petite square tubing formed in a unique shape that frames a graceful vine of metal and glass leaves. Finished in our rich Russet that contrasts beautifully with the Clear glass accents. Excellent craftsmanship and attention to detail make this collection a proud addition to any home

## **MEASUREMENTS** DIMENSION

MAX OAH HANGING WEIGHT LAMPING LUMENS BULB BULB INCLUDED DIMMABLE :Yes

: 10.5" W x 15" H x 6" Ext : 4.75" W x 7.25" H

: 800 Rated : 2 x 40W Incandescent 80W Total : (Not Included)

## **FINISHES OPTION**

Russet

GLASS Clear CL

MATERIAL STEEL+CRYSTAL

RATINGS cULus Dry Location

ADDITIONAL INSTALL UP/DOWN: Up OPERATING TEMPERATURE: -20°C (-4°F), 40°C (104°F)

Always consult a qualified electrician before installing any lighting product.