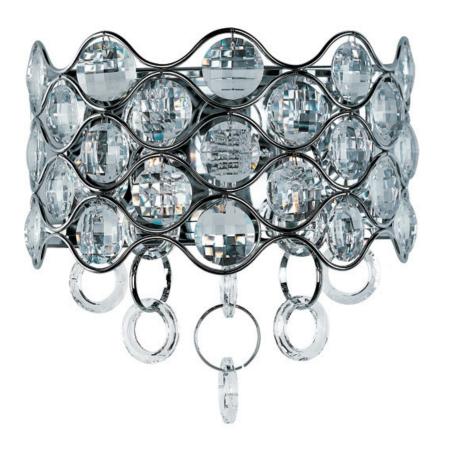

## **PRODUCT DESCRIPTION**

Chains of faceted crystal rings are linked together by Polished Chrome jewelry bands that cascade from the top and through the fixture. The exterior shade of wave-like metal encases multi-faceted Beveled Crystal jewels, which sparkle from the light of the Xenon lamps included with each fixture.

## **FINISHES OPTION**

Polished Chrome

GLASS Beveled Crystal BC

MATERIAL Steel + Crystal

RATINGS Dry Location