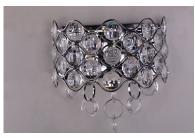

## **PRODUCT DESCRIPTION**

Chains of faceted crystal rings are linked together by Polished Chrome jewelry bands that cascade from the top and through the fixture. The exterior shade of wave-like metal encases multi-faceted Beveled Crystal jewels, which sparkle from the light of the Xenon lamps included with each fixture.