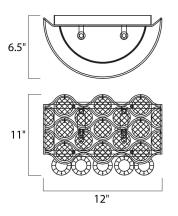

## MEASUREMENTS

DIMENSION MAX OAH HANGING WEIGHT : 4.4 lb LAMPING INPUT VO LUMENS

: 12" W x 11" H x 6.5" Ext : 9.84" W x 5.5" H

| LAMPING       |                                |
|---------------|--------------------------------|
| INPUT VOLTAGE | : 120V                         |
| LUMENS        | : 0 Rated                      |
| BULB          | : 2 x 40W Xenon G9 , 80W Total |
| BULB INCLUDED | : (Included)                   |
| DIMMABLE      | : Yes                          |