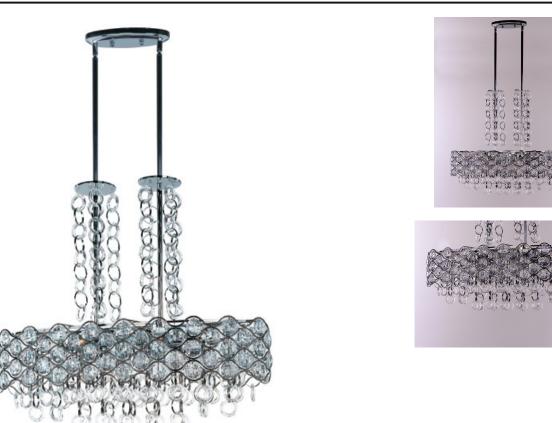

## **PRODUCT DESCRIPTION**

Chains of faceted crystal rings are linked together by Polished Chrome jewelry bands that cascade from the top and through the fixture. The exterior shade of wave-like metal encases multi-faceted Beveled Crystal jewels, which sparkle from the light of the Xenon lamps included with each fixture.

**MEASUREMENTS** 

DIMENSION MAX OAH HANGING WEIGHT LAMPING

: 32.5" L x 12" W x 27" H : 53.75" OAH : 28.6 lb

| INPUT VOLTAGE | : 120V                           |
|---------------|----------------------------------|
| LUMENS        | : 0 Rated                        |
| BULB          | : 12 x 40W Xenon G9 , 480W Total |
| BULB INCLUDED | : (Included)                     |
| DIMMABLE      | : Yes                            |

## **FINISHES OPTION**

Polished Chrome

GLASS Beveled Crystal BC

MATERIAL Steel + Crystal

RATINGS Dry Location