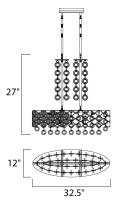

**MEASUREMENTS** 

DIMENSION MAX OAH HANGING WEIGHT LAMPING

: 32.5" L x 12" W x 27" H : 53.75" OAH : 28.6 lb

| INPUT VOLTAGE | : 120V                           |
|---------------|----------------------------------|
| LUMENS        | : 0 Rated                        |
| BULB          | : 12 x 40W Xenon G9 , 480W Total |
| BULB INCLUDED | : (Included)                     |
| DIMMABLE      | : Yes                            |