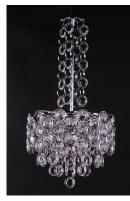

## **PRODUCT DESCRIPTION**

Chains of faceted crystal rings are linked together by Polished Chrome jewelry bands that cascade from the top and through the fixture. The exterior shade of wave-like metal encases multi-faceted Beveled Crystal jewels, which sparkle from the light of the Xenon lamps included with each fixture.

## FINISHES OPTION

Polished Chrome

GLASS Beveled Crystal BC

MATERIAL Steel + Crystal

RATINGS Dry Location