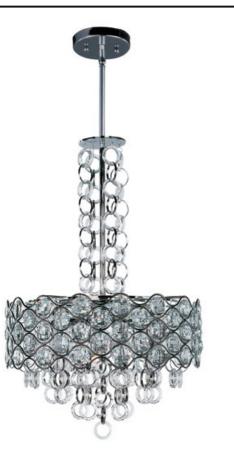

## **PRODUCT DESCRIPTION**

Chains of faceted crystal rings are linked together by Polished Chrome jewelry bands that cascade from the top and through the fixture. The exterior shade of wave-like metal encases multi-faceted Beveled Crystal jewels, which sparkle from the light of the Xenon lamps included with each fixture.

**MEASUREMENTS** DIMENSION MAX OAH HANGING WEIGHT LAMPING

LUMENS

DIMMABLE

BULB

: 20" W x 31.5" H : 58.5" OAH : 22 lb INPUT VOLTAGE : 120V : 0 Rated : 8 x 40W Xenon G9 , 320W Total BULB INCLUDED : (Included)

## FINISHES OPTION

Polished Chrome

GLASS Beveled Crystal BC

MATERIAL Steel + Crystal

RATINGS Dry Location