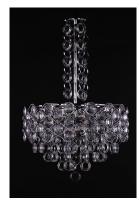

## **PRODUCT DESCRIPTION**

Chains of faceted crystal rings are linked together by Polished Chrome jewelry bands that cascade from the top and through the fixture. The exterior shade of wave-like metal encases multi-faceted Beveled Crystal jewels, which sparkle from the light of the Xenon lamps included with each fixture.

## FINISHES OPTION

Polished Chrome

GLASS Beveled Crystal BC

MATERIAL Steel + Crystal

RATINGS Dry Location