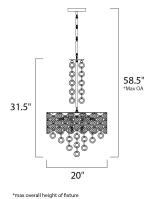

**MEASUREMENTS** DIMENSION MAX OAH HANGING WEIGHT LAMPING

LUMENS

DIMMABLE

BULB

: 20" W x 31.5" H : 58.5" OAH : 22 lb INPUT VOLTAGE : 120V : 0 Rated : 8 x 40W Xenon G9 , 320W Total BULB INCLUDED : (Included)