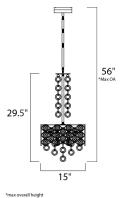

**MEASUREMENTS** DIMENSION

BULB

| MAX OAH        |   | : :   |
|----------------|---|-------|
| HANGING WEIGHT |   | :     |
| LAMPING        |   |       |
| INPUT VOLTAGE  | : | 120V  |
| LUMENS         | : | 0 Rc  |
| BIIIB          |   | 6 Y / |

: 15" W x 29.5" H 56" OAH 15.4 lb ated

- : 6 x 40W Xenon G9 , 240W Total : (Included)
- BULB INCLUDED DIMMABLE :Yes

**FINISHES OPTION** 

Polished Chrome

GLASS Beveled Crystal BC

MATERIAL Steel + Crystal

RATINGS Dry Location