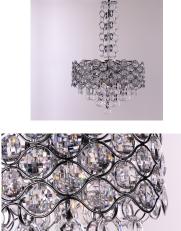

## **PRODUCT DESCRIPTION**

Chains of faceted crystal rings are linked together by Polished Chrome jewelry bands that cascade from the top and through the fixture. The exterior shade of wave-like metal encases multi-faceted Beveled Crystal jewels, which sparkle from the light of the Xenon lamps included with each fixture.

: 15" W x 29.5" H 56" OAH 15.4 lb ated

- : 6 x 40W Xenon G9 , 240W Total : (Included)
- BULB INCLUDED DIMMABLE :Yes

**FINISHES OPTION** 

Polished Chrome

GLASS Beveled Crystal BC

MATERIAL Steel + Crystal

RATINGS Dry Location