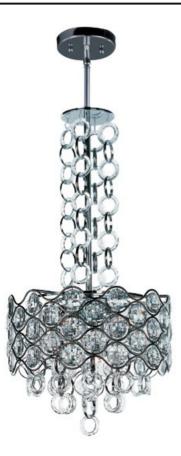

## **PRODUCT DESCRIPTION**

Chains of faceted crystal rings are linked together by Polished Chrome jewelry bands that cascade from the top and through the fixture. The exterior shade of wave-like metal encases multi-faceted Beveled Crystal jewels, which sparkle from the light of the Xenon lamps included with each fixture.

: 15" W x 29.5" H 56" OAH 15.4 lb ated

- : 6 x 40W Xenon G9 , 240W Total : (Included)
- BULB INCLUDED DIMMABLE :Yes

**FINISHES OPTION** 

Polished Chrome

GLASS Beveled Crystal BC

MATERIAL Steel + Crystal

RATINGS Dry Location