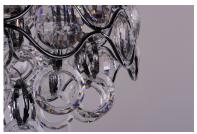

### PRODUCT DESCRIPTION

Chains of faceted crystal rings are linked together by Polished Chrome jewelry bands that cascade from the top and through the fixture. The exterior shade of wave-like metal encases multi-faceted Beveled Crystal jewels, which sparkle from the light of the Xenon lamps included with each fixture.

### GLASS

Beveled Crystal BC

#### MATERIAL

Steel + Crystal