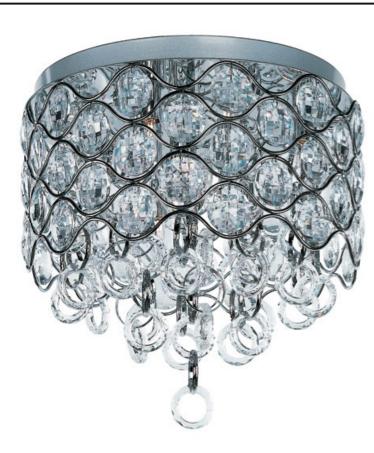

### PRODUCT DESCRIPTION

Chains of faceted crystal rings are linked together by Polished Chrome jewelry bands that cascade from the top and through the fixture. The exterior shade of wave-like metal encases multi-faceted Beveled Crystal jewels, which sparkle from the light of the Xenon lamps included with each fixture.

### GLASS

Beveled Crystal BC

#### MATERIAL

Steel + Crystal