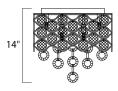

### PRODUCT DESCRIPTION

Chains of faceted crystal rings are linked together by Polished Chrome jewelry bands that cascade from the top and through the fixture. The exterior shade of wave-like metal encases multi-faceted Beveled Crystal jewels, which sparkle from the light of the Xenon lamps included with each fixture.





# **MEASUREMENTS**

DIMENSION : 15" W x 14" H HANGING WEIGHT : 15.4 lb

#### LAMPING

INPUT VOLTAGE : 120V LUMENS : 0 Rated

BULB : 7 x 40W Xenon G9, 280W Total

BULB INCLUDED : (Included)
DIMMABLE : Yes

### **FINISHES OPTION**



Polished Chrome

### GLASS

Beveled Crystal BC

#### MATERIAL

Steel + Crystal

### **RATINGS**

Dry Location



## **ADDITIONAL**

RATED LIFE 2000 Hours OPERATING TEMPERATURE: -20°C (-4°F), 40°C (104°F)

Always consult a qualified electrician before installing any lighting product.



WESTERN DISTRIBUTION CENTER (HEADQUARTER)
253 NORTH VINELAND AVE I CITY OF INDUSTRY, CA 91746

## EASTERN DISTRIBUTION CENTER

4200 SHIRLEY DR. I ATLANTA, GA 30336

P. 626.956.4200 | F. 626.956.4225 | maximlighting.com