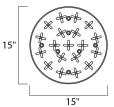

### PRODUCT DESCRIPTION

Chains of faceted crystal rings are linked together by Polished Chrome jewelry bands that cascade from the top and through the fixture. The exterior shade of wave-like metal encases multi-faceted Beveled Crystal jewels, which sparkle from the light of the Xenon lamps included with each fixture.





# **MEASUREMENTS**

DIMENSION : 15" W x 14" H HANGING WEIGHT : 15.4 lb

#### LAMPING

INPUT VOLTAGE : 120V LUMENS : 0 Rated

BULB : 7 x 40W Xenon G9, 280W Total

BULB INCLUDED : (Included)
DIMMABLE : Yes

### **FINISHES OPTION**



Polished Chrome

### GLASS

Beveled Crystal BC

#### MATERIAL

Steel + Crystal

### **RATINGS**

Dry Location



## **ADDITIONAL**

RATED LIFE 2000 Hours OPERATING TEMPERATURE: -20°C (-4°F), 40°C (104°F)

Always consult a qualified electrician before installing any lighting product.



WESTERN DISTRIBUTION CENTER (HEADQUARTER)
253 NORTH VINELAND AVE I CITY OF INDUSTRY, CA 91746

## EASTERN DISTRIBUTION CENTER

4200 SHIRLEY DR. I ATLANTA, GA 30336

P. 626.956.4200 | F. 626.956.4225 | maximlighting.com