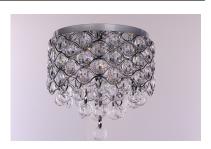

### PRODUCT DESCRIPTION

Chains of faceted crystal rings are linked together by Polished Chrome jewelry bands that cascade from the top and through the fixture. The exterior shade of wave-like metal encases multi-faceted Beveled Crystal jewels, which sparkle from the light of the Xenon lamps included with each fixture.

### GLASS

Beveled Crystal BC

#### MATERIAL

Steel + Crystal