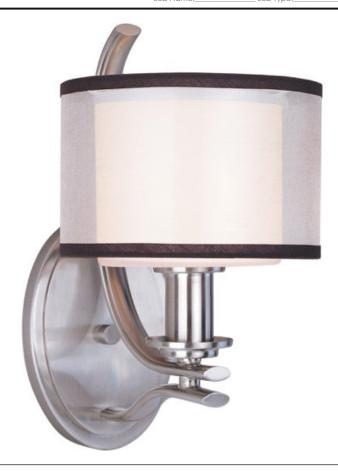

## PRODUCT DESCRIPTION

Orion collection's sweeping arms formed from oval-shaped Satin Nickel add stark contrast to the charcoal-colored, sheer fabric shades with Satin White interior glass. This contemporary collection works well in both modern and transitional interiors.