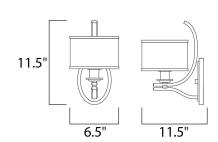

# **MEASUREMENTS**

**DIMENSION** : 6.5" W x 11.5" H x 9" Ext

MAX OAH : 4.75" W HANGING WEIGHT : 2.73 lb