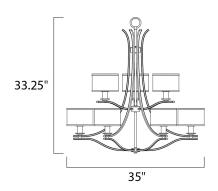

## PRODUCT DESCRIPTION

Orion collection's sweeping arms formed from oval-shaped Satin Nickel add stark contrast to the charcoal-colored, sheer fabric shades with Satin White interior glass. This contemporary collection works well in both modern and transitional interiors.



## **MEASUREMENTS**

DIMENSION : 35" W x 33.25" H HANGING WEIGHT : 21.96 lb

## LAMPING

INPUT VOLTAGE : 120V

LUMENS : 10,350 Rated

BULB : 9 x 60W Incandescent E26 Medium , 540W Total

BULB INCLUDED : (Not Included)

DIMMABLE : Yes

### **FINISHES OPTION**



## **GLASS**

Satin White SW

#### MATERIAL

Steel + Fabric + Glass

#### **RATINGS**

cETLus Dry Location



# **ADDITIONAL**

RATED LIFE 2500 Hours **OPERATING TEMPERATURE:** -20°C (-4°F), 40°C (104°F)

Always consult a qualified electrician before installing any lighting product.



# WESTERN DISTRIBUTION CENTER (HEADQUARTER)

253 NORTH VINELAND AVE I CITY OF INDUSTRY, CA 91746

# **EASTERN DISTRIBUTION CENTER**

4200 SHIRLEY DR. I ATLANTA, GA 30336

P. 626.956.4200 | F. 626.956.4225 | maximlighting.com