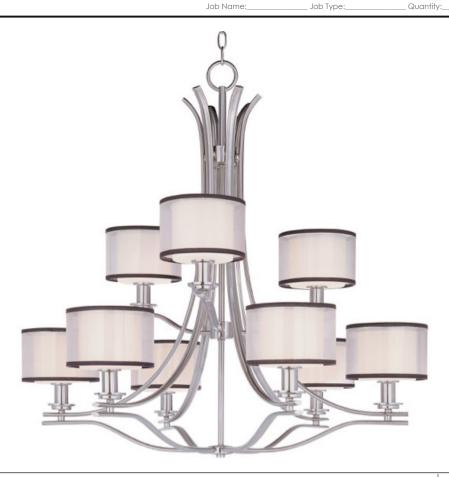

## PRODUCT DESCRIPTION

Orion collection's sweeping arms formed from oval-shaped Satin Nickel add stark contrast to the charcoal-colored, sheer fabric shades with Satin White interior glass. This contemporary collection works well in both modern and transitional interiors.