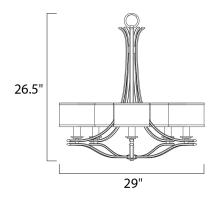

## PRODUCT DESCRIPTION

Orion collection's sweeping arms formed from oval-shaped Satin Nickel add stark contrast to the charcoal-colored, sheer fabric shades with Satin White interior glass. This contemporary collection works well in both modern and transitional interiors.



## MEASUREMENTS

DIMENSION : 29" W x 26.5" H HANGING WEIGHT : 9.44 lb

# LAMPING

INPUT VOLTAGE : 120V

LUMENS : 5,750 Rated

BULB :  $5 \times 60 \text{W}$  Incandescent E26 Medium , 300W Total

BULB INCLUDED : (Not Included)

DIMMABLE : Yes

#### **FINISHES OPTION**



## GLASS

Satin White SW

#### MATERIAL

Steel + Fabric + Glass

#### **RATINGS**

cETLus Dry Location



## **ADDITIONAL**

RATED LIFE 2500 Hours OPERATING TEMPERATURE: -20°C (-4°F), 40°C (104°F)

Always consult a qualified electrician before installing any lighting product.



# WESTERN DISTRIBUTION CENTER (HEADQUARTER)

253 NORTH VINELAND AVE I CITY OF INDUSTRY, CA 91746

## EASTERN DISTRIBUTION CENTER

4200 SHIRLEY DR. I ATLANTA, GA 30336

P. 626.956.4200 | F. 626.956.4225 | maximlighting.com