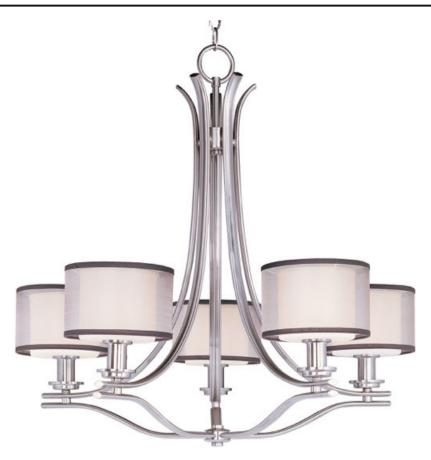

## PRODUCT DESCRIPTION

Orion collection's sweeping arms formed from oval-shaped Satin Nickel add stark contrast to the charcoal-colored, sheer fabric shades with Satin White interior glass. This contemporary collection works well in both modern and transitional interiors.